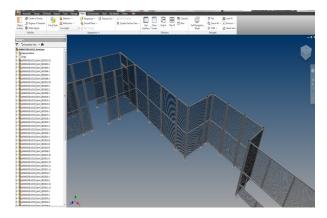

We use 3D software: Every project we design and quote is drawn in 3D CAD software by a structural framing expert. Your concept is completed before any assembly and production begins.

**Drawings Files:** For customers that wish to design a solution using their own software we can supply 2D or 3D drawing files. Call us for design assistance.