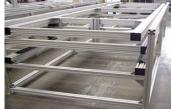

100 ft Long Walking Beam: The use of extrusion was perfect for this walking beam application. The walking beam was made in 4 different sections which allowed for easy assembly and shipping. The use of 90×90 and 60×60 extrusions provided the strength needed to lift and move the 1,800 lb load. The extrusions were chosen not only because it was the most cost effective solution but because the system had to be designed for possible future changes