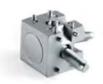

Your partner in Aluminum Structural Framing.

Our Aluminum Extrusion Product is fully compatible with Bosch's product line. Slot widths range from 6mm to 10mm. The B-series integrates some unique fastening methods. We are your experts in aluminum structural framing design contact us today. (262) 255-2022

## **B-Series** Profiles

We can help you design. We are aluminum structural framing experts. Call us today. (262) 255-2022