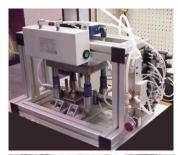

# **Anything is possible**

**Small Machine Frame:** This air logic press was a great application for extrusion. Although a very simple application it shows that extrusion is the most appropriate and cost effective material for this press.