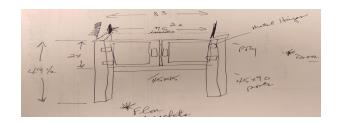

100 ft Long Walking Beam: The use of extrusion was perfect for this walking beam application. The walking beam was made in 4 different sections which allowed for easy assembly and shipping. The use of 90×90 and 60×60 extrusions provided the strength needed to lift and move the 1,800 lb load. The extrusions were chosen not only because it was the most cost effective solution but because the system had to be designed for possible future changes