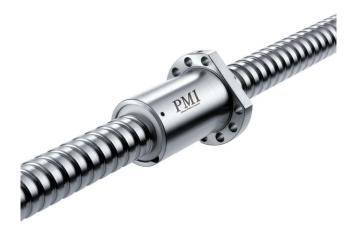

## **BALL SCREWS**

At Accu Tech USA, we understand that selecting the right ball screw for your specific application is critical. What are you trying to accomplish? What is the required accuracy class? speed? size? Are there noise or lubrication requirements to be considered?

Our ball screws, made of high-grade alloy steel, easily transmit rotary motion into linear motion providing superior rigidity and long durability. With the ability to provide custom machining per print, reverse engineering services and custom lubrication options, our experienced team of sales staff and engineers will work with you to select the right ball screw for the application.

#### **Metric Precision Ground Ball Screws**

• Accuracy Class: C0, C1, C3, C5

• Size: 4mm DIA UP TO 120mm DIA