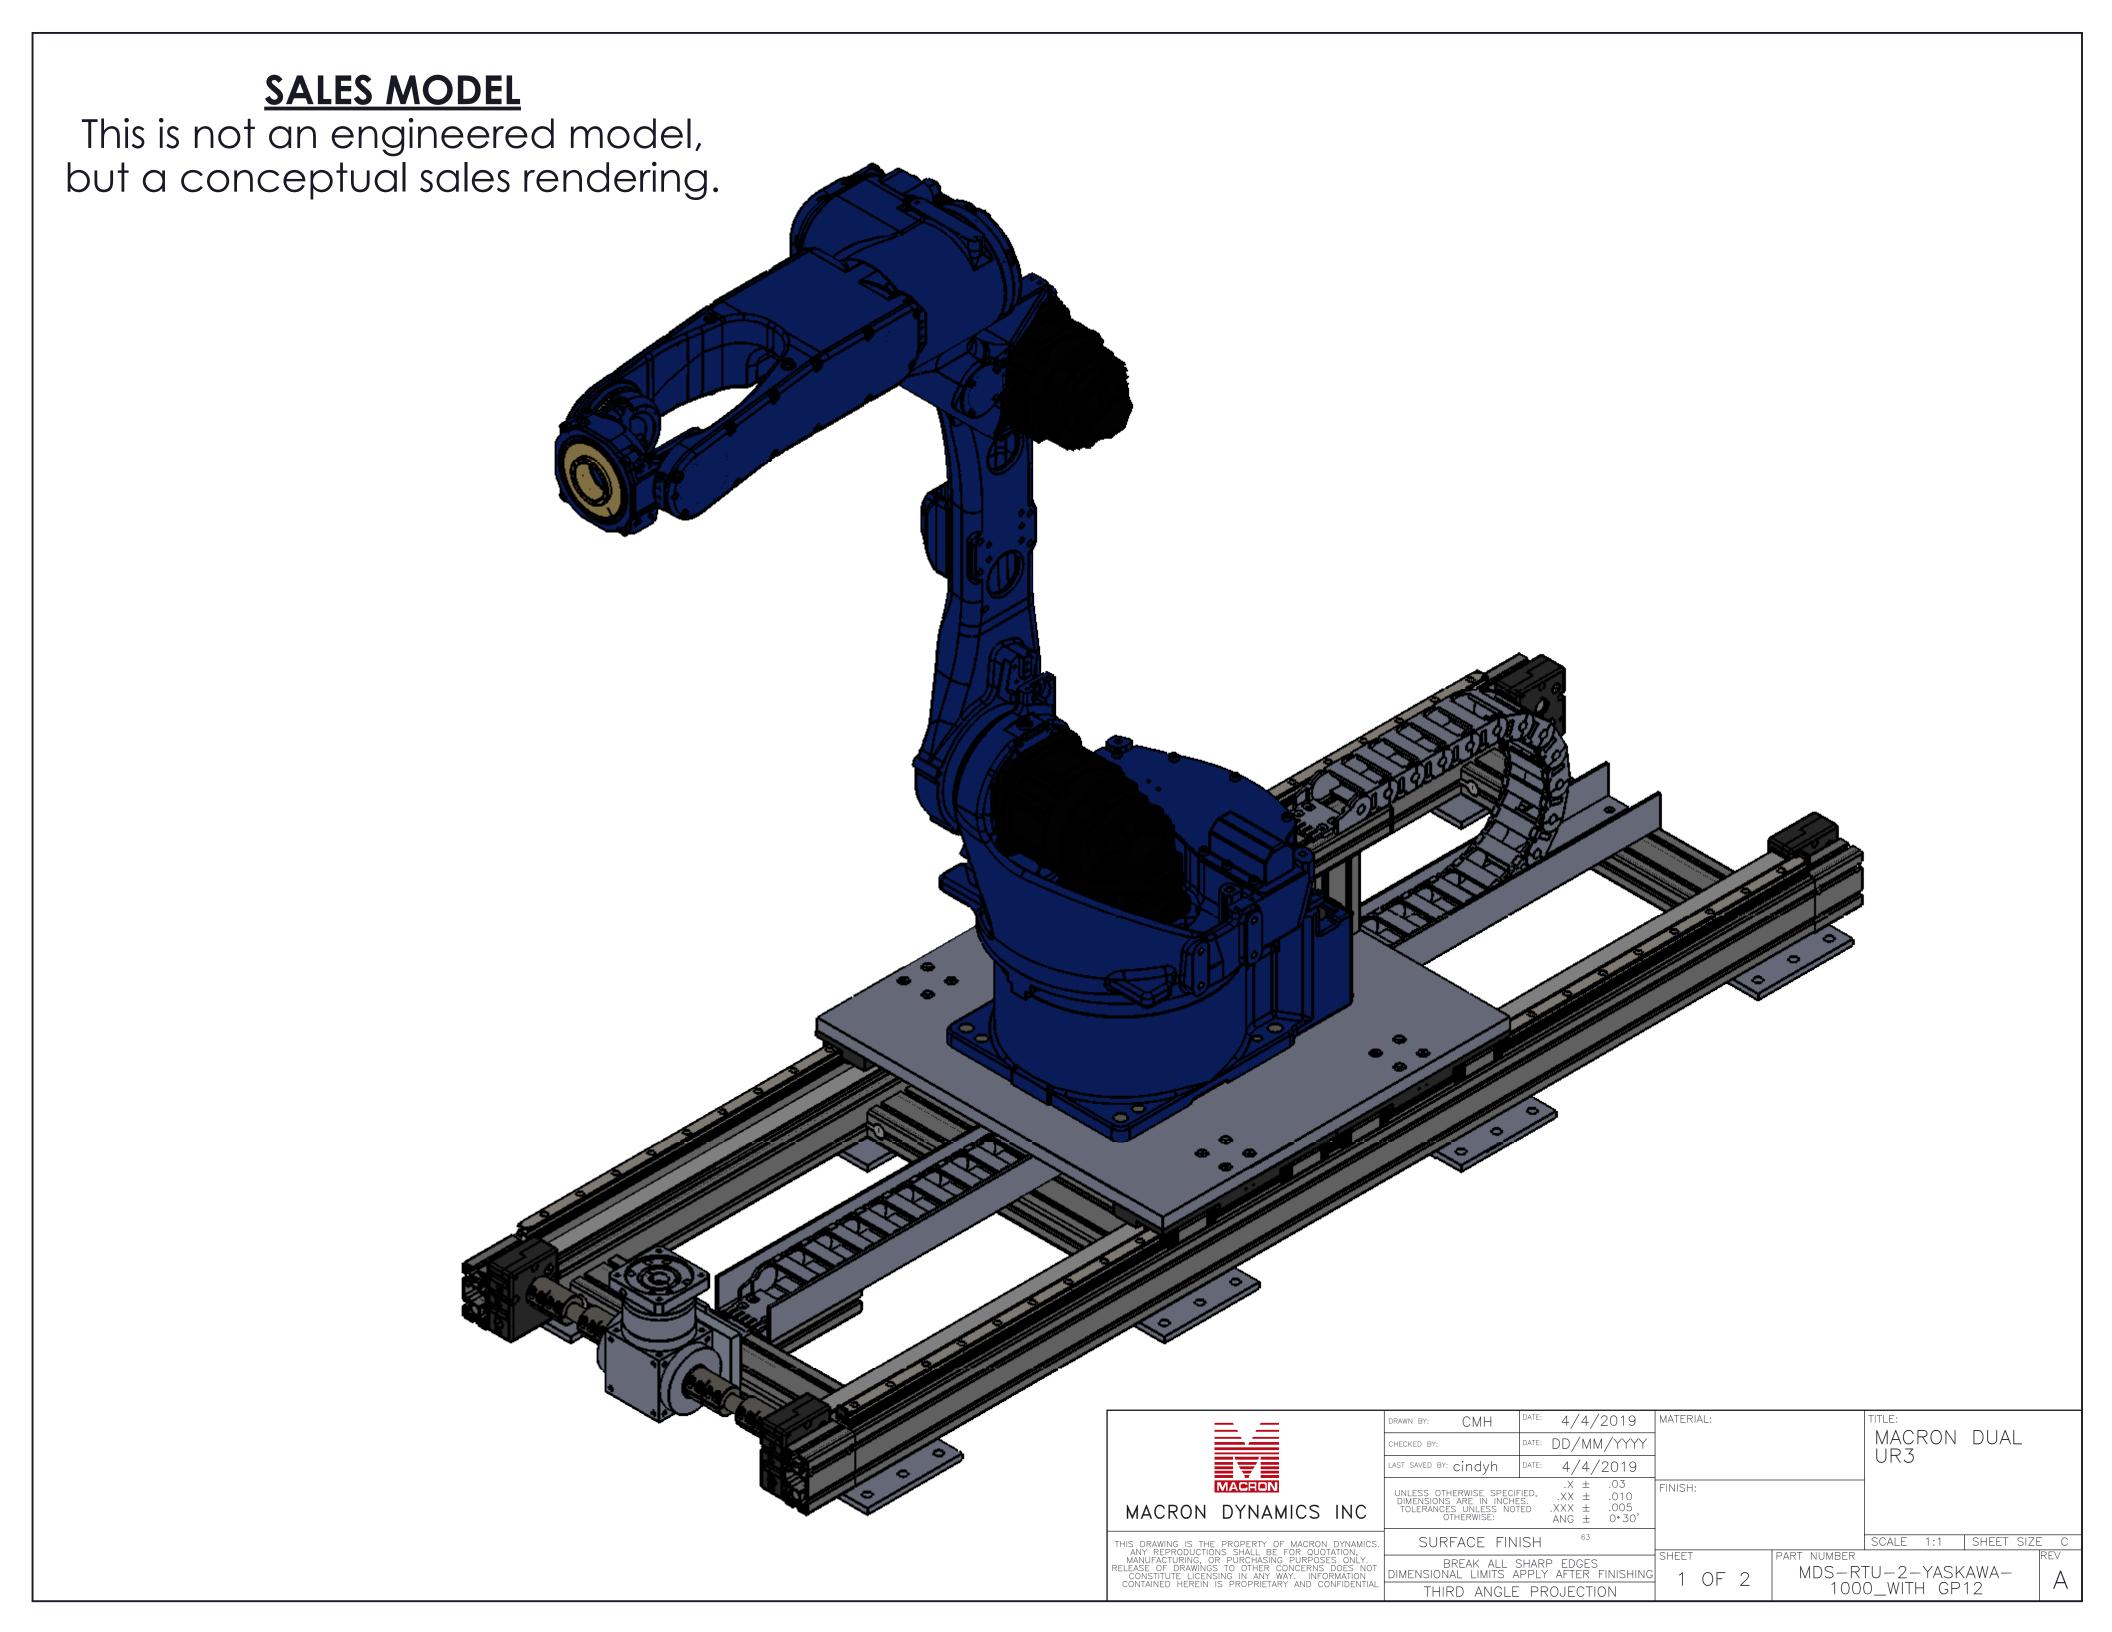

|        | = <i>=</i> |     |  |  |  |  |  |  |
|--------|------------|-----|--|--|--|--|--|--|
|        |            |     |  |  |  |  |  |  |
| MACRON |            |     |  |  |  |  |  |  |
| MACRON | DYNAMICS   | INC |  |  |  |  |  |  |

|                                                                                           |                                              | Cal Labor 1 B |   |                        | 1, 1, 1, 1, 1, 1, 1, 1, 1, 1, 1, 1, 1, 1 |          |
|-------------------------------------------------------------------------------------------|----------------------------------------------|---------------|---|------------------------|------------------------------------------|----------|
| DRAWN BY: CMH                                                                             | DATE: 4/4/2019                               | MATERIAL:     |   | TITLE:                 |                                          |          |
| CHECKED BY:                                                                               | DATE: DD/MM/YYYY                             |               |   | MACRON<br>UR3          | DUAL                                     |          |
| LAST SAVED BY: cindyh                                                                     | DATE: 4/4/2019                               |               |   | IONS                   |                                          |          |
| UNLESS OTHERWISE SPECIF<br>DIMENSIONS ARE IN INCHE<br>TOLERANCES UNLESS NOT<br>OTHERWISE: | S^^234                                       | FINISH:       |   |                        |                                          |          |
| SURFACE FIN                                                                               | ISH 63                                       |               |   | SCALE 1:1              | SHEET SIZE                               |          |
| DIMENSIONAL LIMITS A                                                                      | SHARP EDGES APPLY AFTER FINISHING PROJECTION | SHEET 2 OF    | 2 | TU-2-YASK<br>O_WITH GP | (AWA-                                    | REV<br>A |