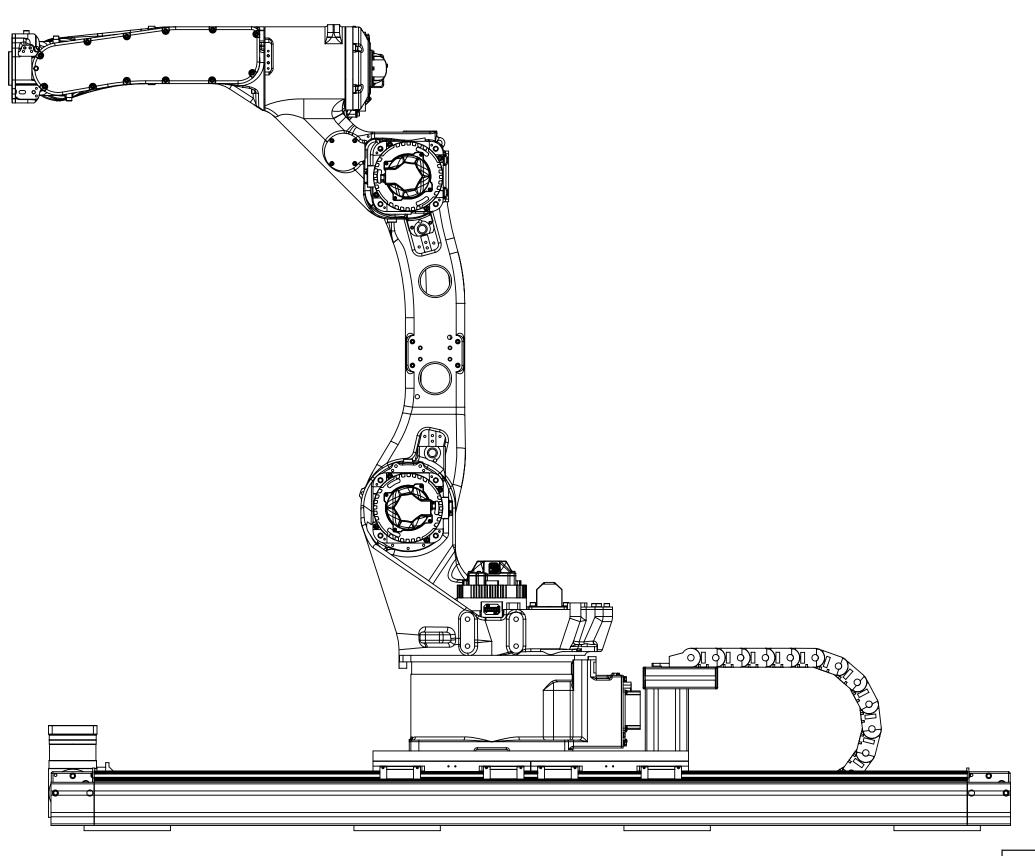

|                                                                                           |                                              | Cal Labor 1 B |   |                        | 1, 1, 1, 1, 1, 1, 1, 1, 1, 1, 1, 1, 1, 1 |          |
|-------------------------------------------------------------------------------------------|----------------------------------------------|---------------|---|------------------------|------------------------------------------|----------|
| DRAWN BY: CMH                                                                             | DATE: 4/4/2019                               | MATERIAL:     |   | TITLE:                 |                                          |          |
| CHECKED BY:                                                                               | DATE: DD/MM/YYYY                             |               |   | MACRON<br>UR3          | DUAL                                     |          |
| LAST SAVED BY: cindyh                                                                     | DATE: 4/4/2019                               |               |   | IONS                   |                                          |          |
| UNLESS OTHERWISE SPECIF<br>DIMENSIONS ARE IN INCHE<br>TOLERANCES UNLESS NOT<br>OTHERWISE: | S^^234                                       | FINISH:       |   |                        |                                          |          |
| SURFACE FIN                                                                               | ISH 63                                       |               |   | SCALE 1:1              | SHEET SIZE                               |          |
| DIMENSIONAL LIMITS A                                                                      | SHARP EDGES APPLY AFTER FINISHING PROJECTION | SHEET 2 OF    | 2 | TU-2-YASK<br>O_WITH GP | (AWA-                                    | REV<br>A |