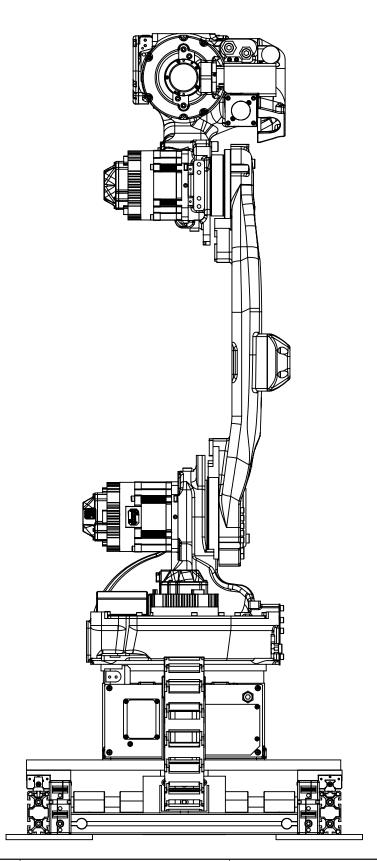

|                                                                                           |                                              | Cal Labor 1 B |   |                        | 1, 1, 1, 1, 1, 1, 1, 1, 1, 1, 1, 1, 1, 1 |          |
|-------------------------------------------------------------------------------------------|----------------------------------------------|---------------|---|------------------------|------------------------------------------|----------|
| DRAWN BY: CMH                                                                             | DATE: 4/4/2019                               | MATERIAL:     |   | TITLE:                 |                                          |          |
| CHECKED BY:                                                                               | DATE: DD/MM/YYYY                             |               |   | MACRON<br>UR3          | DUAL                                     |          |
| LAST SAVED BY: cindyh                                                                     | DATE: 4/4/2019                               |               |   | IONS                   |                                          |          |
| UNLESS OTHERWISE SPECIF<br>DIMENSIONS ARE IN INCHE<br>TOLERANCES UNLESS NOT<br>OTHERWISE: | S^^234                                       | FINISH:       |   |                        |                                          |          |
| SURFACE FIN                                                                               | ISH 63                                       |               |   | SCALE 1:1              | SHEET SIZE                               |          |
| DIMENSIONAL LIMITS A                                                                      | SHARP EDGES APPLY AFTER FINISHING PROJECTION | SHEET 2 OF    | 2 | TU-2-YASK<br>O_WITH GP | (AWA-                                    | REV<br>A |