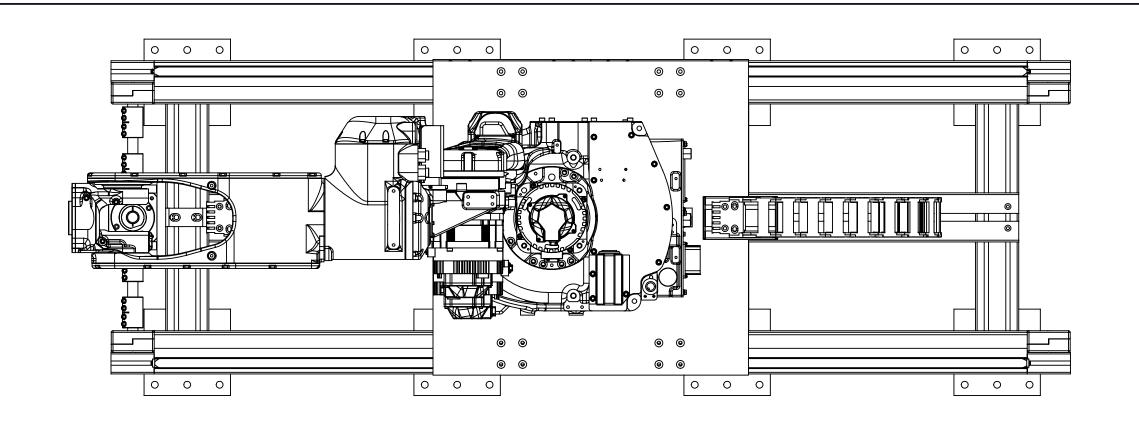

|                                                                                           |                                              | Cal Labor 1 B |   |                        | 1, 1, 1, 1, 1, 1, 1, 1, 1, 1, 1, 1, 1, 1 |          |
|-------------------------------------------------------------------------------------------|----------------------------------------------|---------------|---|------------------------|------------------------------------------|----------|
| DRAWN BY: CMH                                                                             | DATE: 4/4/2019                               | MATERIAL:     |   | TITLE:                 |                                          |          |
| CHECKED BY:                                                                               | DATE: DD/MM/YYYY                             |               |   | MACRON<br>UR3          | DUAL                                     |          |
| LAST SAVED BY: cindyh                                                                     | DATE: 4/4/2019                               |               |   | IONS                   |                                          |          |
| UNLESS OTHERWISE SPECIF<br>DIMENSIONS ARE IN INCHE<br>TOLERANCES UNLESS NOT<br>OTHERWISE: | S^^234                                       | FINISH:       |   |                        |                                          |          |
| SURFACE FIN                                                                               | ISH 63                                       |               |   | SCALE 1:1              | SHEET SIZE                               |          |
| DIMENSIONAL LIMITS A                                                                      | SHARP EDGES APPLY AFTER FINISHING PROJECTION | SHEET 2 OF    | 2 | TU-2-YASK<br>O_WITH GP | (AWA-                                    | REV<br>A |